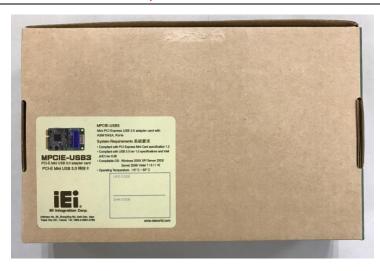

## Add colored product label on the box bottom

\*The product information on label varies depending on the model.